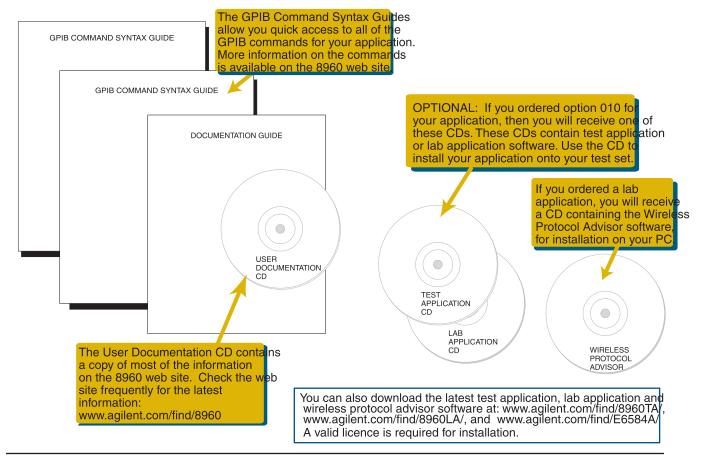

## 8960 Series 10 Documentation Guide

Paper Documents and CDs Shipped with Your Application or Test Set:

For the Complete Set of User Documentation, Visit Agilent's 8960 Web Site: www.agilent.com/find/8960