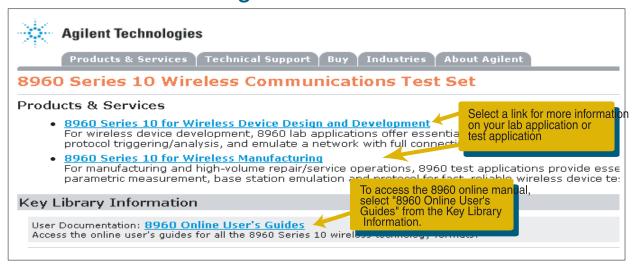

## www.agilent.com/find/8960

Choose these web topics...

## Using the Test Set To learn more about...

| Which Standards Tests are Supported by the Test Set    | <online guide="" user's="">Measurements</online>                                          |
|--------------------------------------------------------|-------------------------------------------------------------------------------------------|
| Measurement Descriptions                               | <online guide="" user's="">Measurements:Measurement Descriptions</online>                 |
| Programming the Test Set                               | <online guide="" user's="">Programming:Getting Started Guide</online>                     |
| Measurement Programming Examples                       | <online guide="" user's="">Programming:Programming Examples for Individual Meas.</online> |
| GPIB Commands                                          | <online guide="" user's="">GPIB Commands</online>                                         |
| Using the Test Set from the Front Panel                | <online guide="" user's="">Manual Operation</online>                                      |
| Configuring the Base Station Emulator                  | <online guide="" user's="">Call Processing</online>                                       |
| Call Processing Operations                             | <online guide="" user's="">Call Processing</online>                                       |
| Application Switching                                  | <online guide="" user's="">Fast Switching:Fast Switching Description</online>             |
|                                                        |                                                                                           |
|                                                        |                                                                                           |
| Service and Support                                    |                                                                                           |
| To learn more about                                    | Choose these web topics                                                                   |
| Application Revision Info                              | <online guide="" user's="">Release Notes</online>                                         |
| Application Software Downloads                         | Key Library Information 8960 Series 10 Test and Lab Application Downloads                 |
| Calibrating the Test Set                               | <online guide="" user's="">Measurements:Calibrating the Test Set</online>                 |
| Error Messages                                         | <online guide="" user's="">Troubleshooting Error Messages</online>                        |
| Contacting Agilent                                     | Contact Us                                                                                |
|                                                        |                                                                                           |
| Additional Information                                 |                                                                                           |
| To learn more about                                    | Choose these web topics                                                                   |
|                                                        | <application>Library:Data Sheets &amp; Selection Guides:Data sheet</application>          |
| Technical Specifications                               | <application>Library.Data Sheets &amp; Selection Guides.Data sheet</application>          |
| Technical Specifications Product and Application Notes | <application>Library:Application Notes &amp; Technical Papers</application>               |

Note: <application> indicates that you must first choose your test application or lab application from the "8960 Series 10 for Wireless Manufacturing" or "Device Design and Development" link.

<Online User's Guide> indicates you must first choose "Online User's Guides" from the Key Library Information, then select your application.